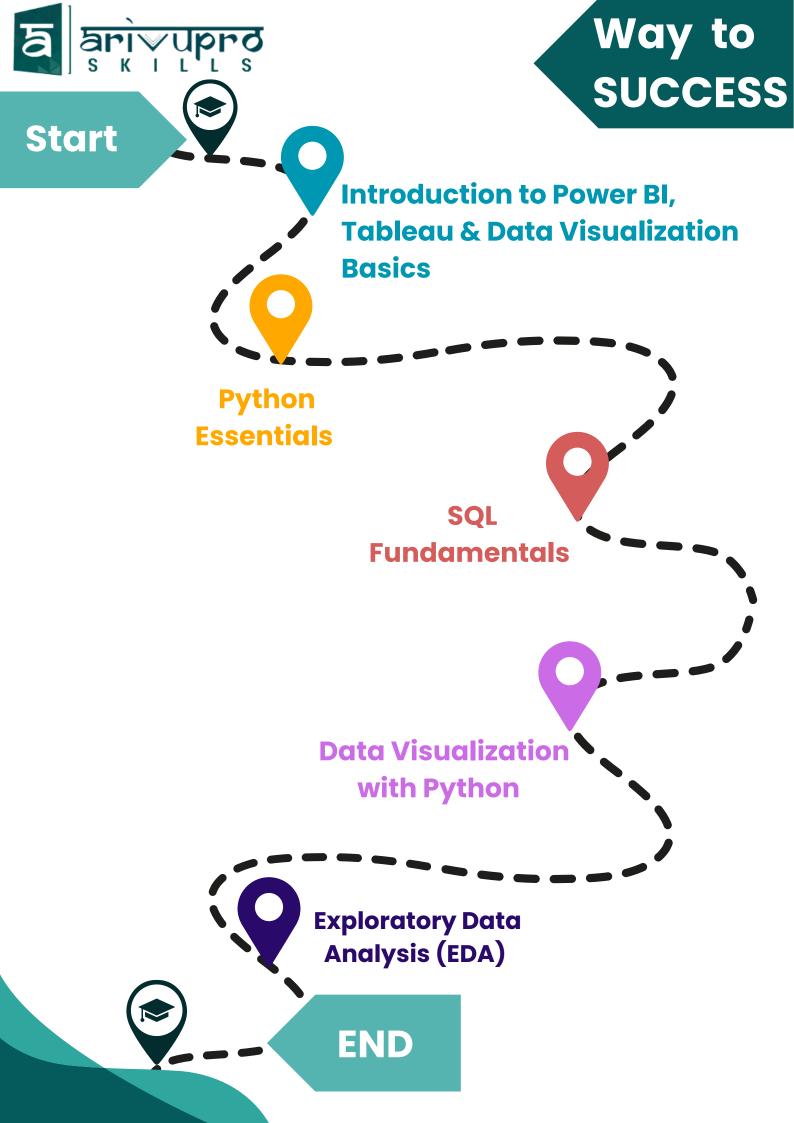

# **Course Syllabus**

## **Learning Path 1:**

Introduction to Power BI, Tableau and Data
Visualization Basics

- Overview of Tableau, Introduction to Tableau Desktop and Tableau Server, Introducing Power Bl.
- Connecting to data sources: Excel, CSV, databases.
- Introduction to basic calculations: Arithmetic, logical, and date calculations